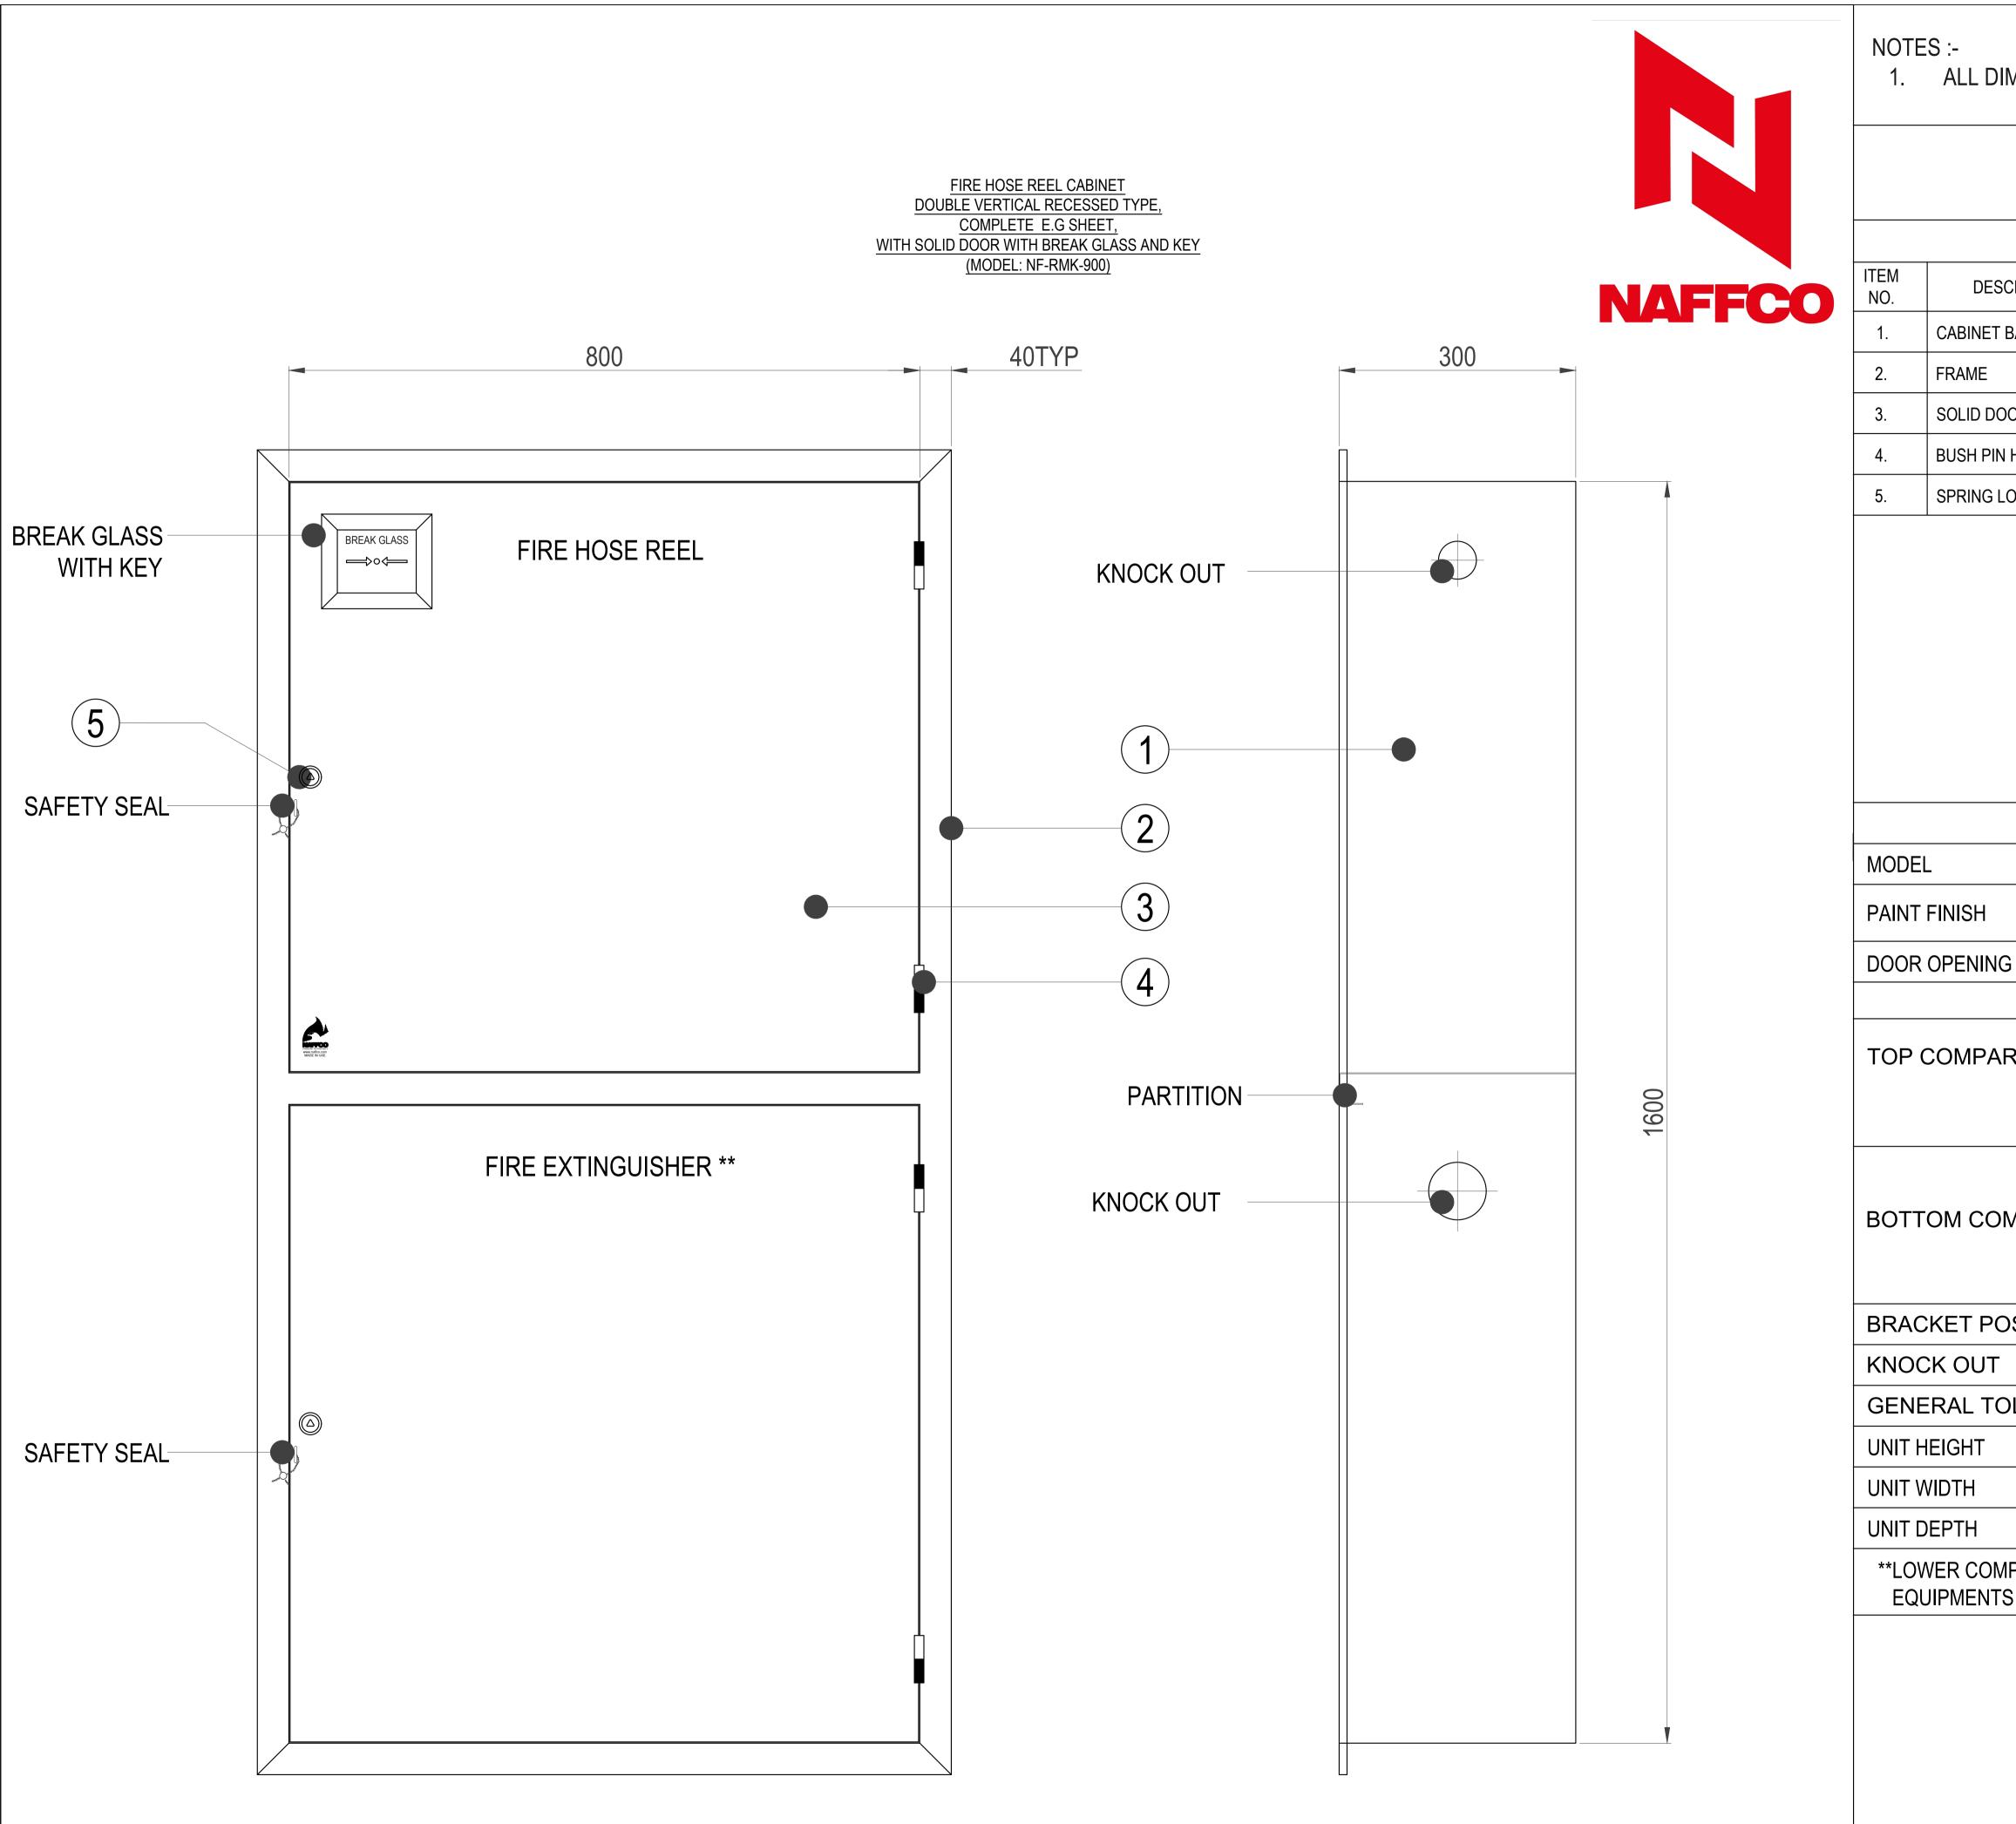

## ALL DIMENSIONS ARE IN mm. UNLESS OTHERWISE SPECIFIED

| BILL OF MATERIALS |                                         |      |
|-------------------|-----------------------------------------|------|
| SCRIPTION         | MATERIAL                                | QTY. |
| BACK BOX          | 1.2mm ELECTRO GALVANISED<br>STEEL SHEET | 1    |
|                   | 1.2mm ELECTRO GALVANISED<br>STEEL SHEET | 1    |
| OOR               | 1.2mm ELECTRO GALVANISED<br>STEEL SHEET | 2    |
| N HINGES          | MILD STEEL                              | 4    |
| LOCK WITH KEY     | ALLOY STEEL                             | 2    |
|                   |                                         |      |

| SPECIFICATIONS                                  |                                                                                                                              |  |
|-------------------------------------------------|------------------------------------------------------------------------------------------------------------------------------|--|
|                                                 | NF RMK 900                                                                                                                   |  |
|                                                 | AS PER REQUIREMENT                                                                                                           |  |
| G                                               | RIGHT OR LEFT                                                                                                                |  |
| CABINET TO ACCOMMODATE                          |                                                                                                                              |  |
| RTMENT                                          | 1"x30Mtr. OR 3/4"x30Mtr.<br>CABINET MOUNTED /<br>WALL MOUNTED<br>FIRE HOSE REEL                                              |  |
| MPARTMENT                                       | 5Kg. CO2 EXTINGUISHER,<br>6Kg. DCP EXTINGUISHER<br>2.5" LANDING VALVE OR<br>1.5"x 30Mtr HOSE RACK /<br>2.5"x30Mtr. HOSE RACK |  |
| OSITION                                         | RIGHT OR LEFT                                                                                                                |  |
|                                                 | AS PER INLET LINE                                                                                                            |  |
| OLERANCE                                        | ±5MM                                                                                                                         |  |
|                                                 | 1600MM                                                                                                                       |  |
|                                                 | 800MM                                                                                                                        |  |
|                                                 | 300MM                                                                                                                        |  |
| IPARTMENT PRINTING WILL CHANGE ACCORDING TO THE |                                                                                                                              |  |
|                                                 |                                                                                                                              |  |